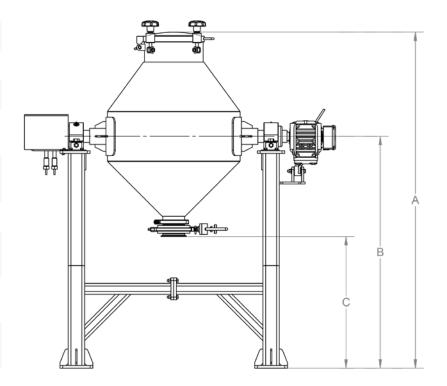

### **SPECIFICATIONS**

| Model<br>Number | Working<br>Capacity (ft³) | Working<br>Capacity (L) | Inlet Height<br>(A) | Centerline<br>Height (B) | Discharge<br>Height (C) | Inlet<br>Diameter (in) | Discharge<br>Diameter (in) | HP   |
|-----------------|---------------------------|-------------------------|---------------------|--------------------------|-------------------------|------------------------|----------------------------|------|
| DC25            | 0.25                      | 7                       | 41                  | 34                       | 24                      | 6                      | 4                          | 0.75 |
| DC50            | 0.5                       | 14                      | 45                  | 36                       | 24                      | 6                      | 4                          | 1    |
| DC-1.5          | 1.5                       | 40                      | 53                  | 40                       | 24                      | 8                      | 4                          | 1.5  |
| DC-2.5          | 2.5                       | 70                      | 62                  | 43                       | 24                      | 10                     | 4                          | 2    |
| DC-5            | 5                         | 140                     | 69                  | 47                       | 24                      | 10                     | 4                          | 3    |
| DC-10           | 10                        | 275                     | 91                  | 63                       | 36                      | 18                     | 6                          | 5    |
| DC-20           | 20                        | 550                     | 104                 | 70                       | 36                      | 18                     | 8                          | 10   |
| DC-30           | 30                        | 850                     | 112                 | 75                       | 36                      | 18                     | 8                          | 10   |
| DC-40           | 40                        | 1125                    | 117                 | 79                       | 36                      | 18                     | 8                          | 15   |
| DC-50           | 50                        | 1400                    | 123                 | 82                       | 36                      | 18                     | 8                          | 15   |
| DC-60           | 60                        | 1700                    | 129                 | 84                       | 36                      | 18                     | 10                         | 20   |
| DC-75           | 75                        | 2125                    | 136                 | 88                       | 36                      | 18                     | 10                         | 25   |