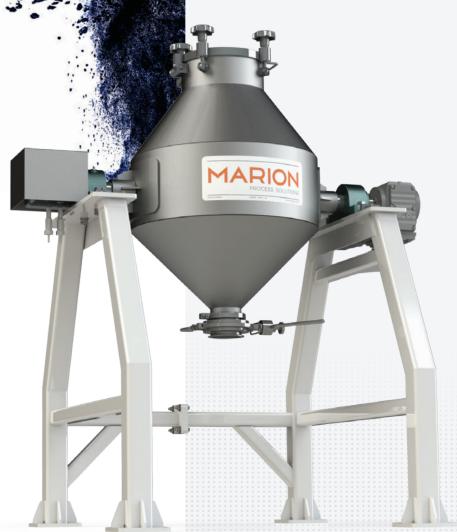

# **DOUBLE-CONE BLENDER**

## BATCH MIXING WITH MINIMAL MAINTENANCE

The Double-Cone Blender is an industry standard often used for coffee, teas, pharmaceuticals, glass and ceramic mixing. Tumble blending offers rapid, low-impact mixing, which is particularly good for abrasive solids and semi-dry material. The revolving action induces a highly uniform mix as the end result.

The Double-Cone blender is good for mixing materials with trace components, such as flavorings for coffee beans or drink mixes. The configuration can include load cells to weigh incoming materials for high precision blends.